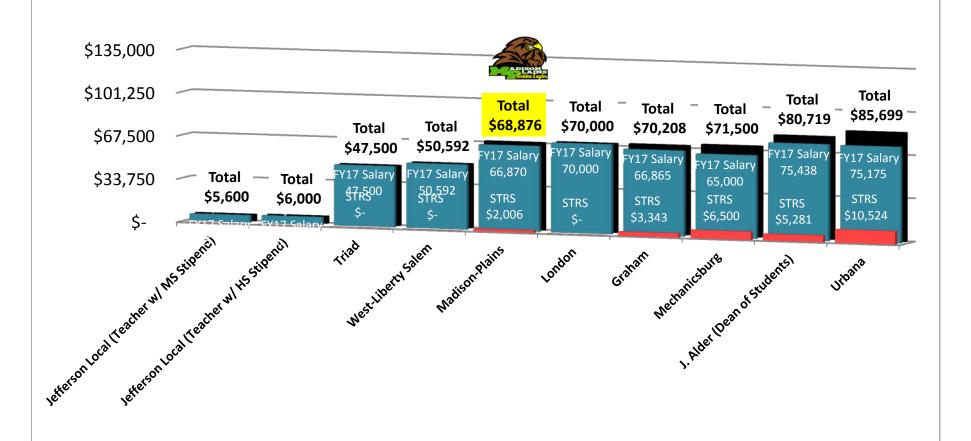

# Superintendent FY17 Actual Salaries





#### **Treasurer FY17 Actual Salaries**







# High School Principal FY17 Actual Salaries



# **Assistant High School Principal FY17 Actual Salaries**



# Elementary School Principal FY17 Actual Salaries





# Director of Curriculum FY17 Actual Salaries



# Director of Special Education FY17 Actual Salaries



# Athletic Director FY17 Actual Salaries





# **Teachers FY17 Average Salary Schedule Amount - Bachelors**

BA



# Teachers FY17 Average Salary Schedule Amount - BA150

■ BA150



# **Teachers FY17 Average Salary Schedule Amount - Masters**

Masters



# Teachers FY17 Average Salary Schedule Amount - MA+15

■ MA+15



# Teachers FY17 Average Salary Schedule Amount - MA+30

■ MA+30



# Teachers FY17 Average Salary Schedule Amount - Overall

Overall