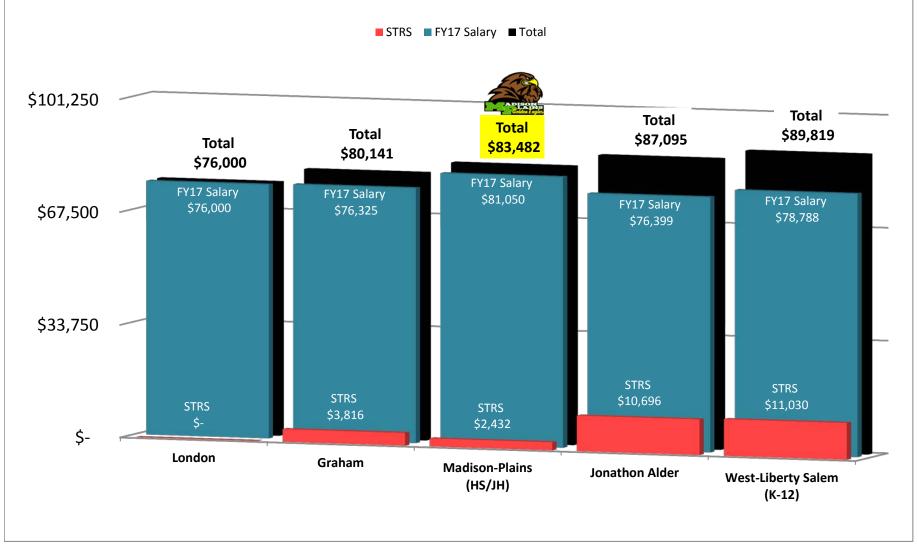

# Superintendent FY17 Actual Salaries





#### **Treasurer FY17 Actual Salaries**







# High School Principal FY17 Actual Salaries



# **Assistant High School Principal FY17 Actual Salaries**



# Elementary School Principal FY17 Actual Salaries





# Director of Curriculum FY17 Actual Salaries



# Director of Special Education FY17 Actual Salaries



# Athletic Director FY17 Actual Salaries





# **Teachers FY17 Average Salary Schedule Amount - Bachelors**

BA



# Teachers FY17 Average Salary Schedule Amount - BA150

■ BA150



# **Teachers FY17 Average Salary Schedule Amount - Masters**

Masters



# Teachers FY17 Average Salary Schedule Amount - MA+15

■ MA+15



# Teachers FY17 Average Salary Schedule Amount - MA+30

■ MA+30



# Teachers FY17 Average Salary Schedule Amount - Overall

Overall