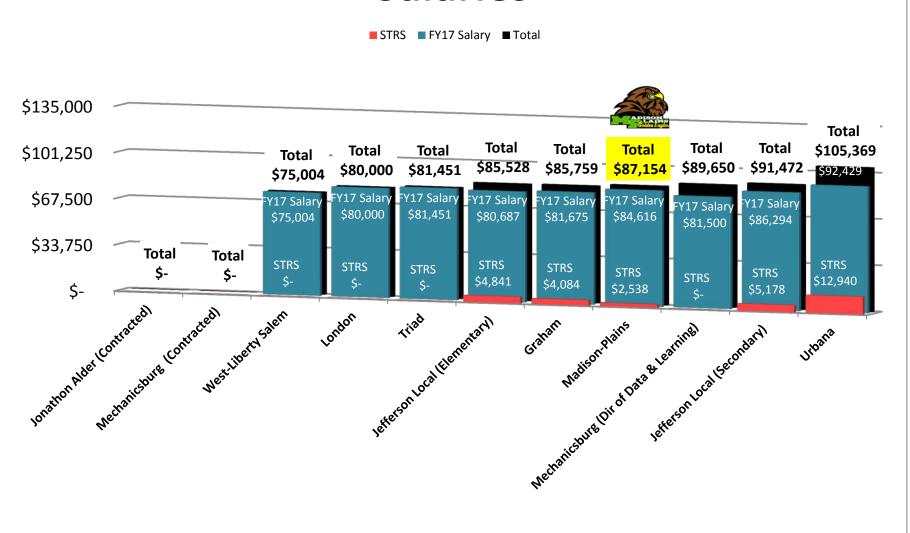

# Superintendent FY17 Actual Salaries





#### **Treasurer FY17 Actual Salaries**







# High School Principal FY17 Actual Salaries



# **Assistant High School Principal FY17 Actual Salaries**



# Elementary School Principal FY17 Actual Salaries





# Director of Curriculum FY17 Actual Salaries



# Director of Special Education FY17 Actual Salaries



# Athletic Director FY17 Actual Salaries





# **Teachers FY17 Average Salary Schedule Amount - Bachelors**

BA



# Teachers FY17 Average Salary Schedule Amount - BA150

■ BA150



# **Teachers FY17 Average Salary Schedule Amount - Masters**

Masters



# Teachers FY17 Average Salary Schedule Amount - MA+15

■ MA+15



# Teachers FY17 Average Salary Schedule Amount - MA+30

■ MA+30



# Teachers FY17 Average Salary Schedule Amount - Overall

Overall