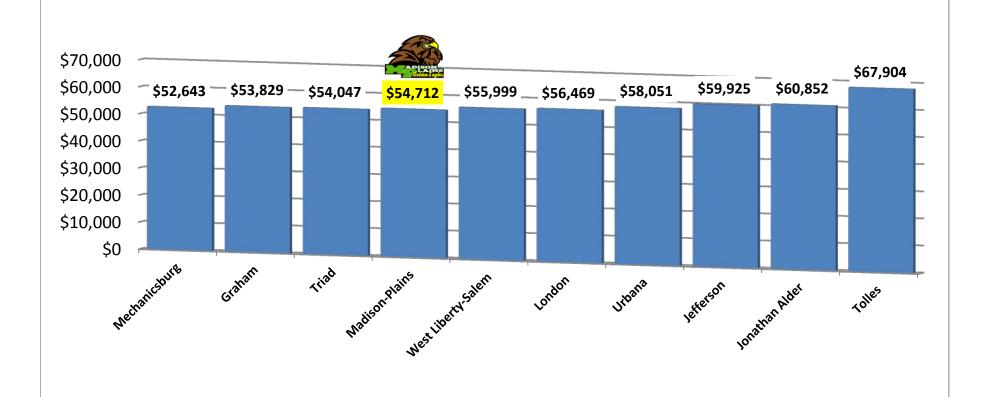

# Superintendent FY17 Actual Salaries





#### **Treasurer FY17 Actual Salaries**







# High School Principal FY17 Actual Salaries



# **Assistant High School Principal FY17 Actual Salaries**



# Elementary School Principal FY17 Actual Salaries





# Director of Curriculum FY17 Actual Salaries



# Director of Special Education FY17 Actual Salaries



# Athletic Director FY17 Actual Salaries





# **Teachers FY17 Average Salary Schedule Amount - Bachelors**

BA



# Teachers FY17 Average Salary Schedule Amount - BA150

■ BA150



# **Teachers FY17 Average Salary Schedule Amount - Masters**

Masters



# Teachers FY17 Average Salary Schedule Amount - MA+15

■ MA+15



# Teachers FY17 Average Salary Schedule Amount - MA+30

■ MA+30



# Teachers FY17 Average Salary Schedule Amount - Overall

Overall