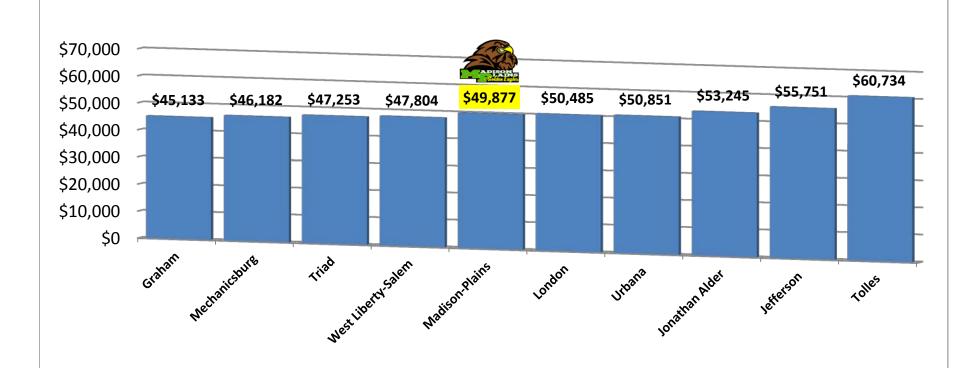

# Superintendent FY17 Actual Salaries





#### **Treasurer FY17 Actual Salaries**







# High School Principal FY17 Actual Salaries



# **Assistant High School Principal FY17 Actual Salaries**



# Elementary School Principal FY17 Actual Salaries





# Director of Curriculum FY17 Actual Salaries



# Director of Special Education FY17 Actual Salaries



# Athletic Director FY17 Actual Salaries





# **Teachers FY17 Average Salary Schedule Amount - Bachelors**

BA



# Teachers FY17 Average Salary Schedule Amount - BA150

■ BA150



# **Teachers FY17 Average Salary Schedule Amount - Masters**

Masters



# Teachers FY17 Average Salary Schedule Amount - MA+15

■ MA+15



# Teachers FY17 Average Salary Schedule Amount - MA+30

■ MA+30



# Teachers FY17 Average Salary Schedule Amount - Overall

Overall