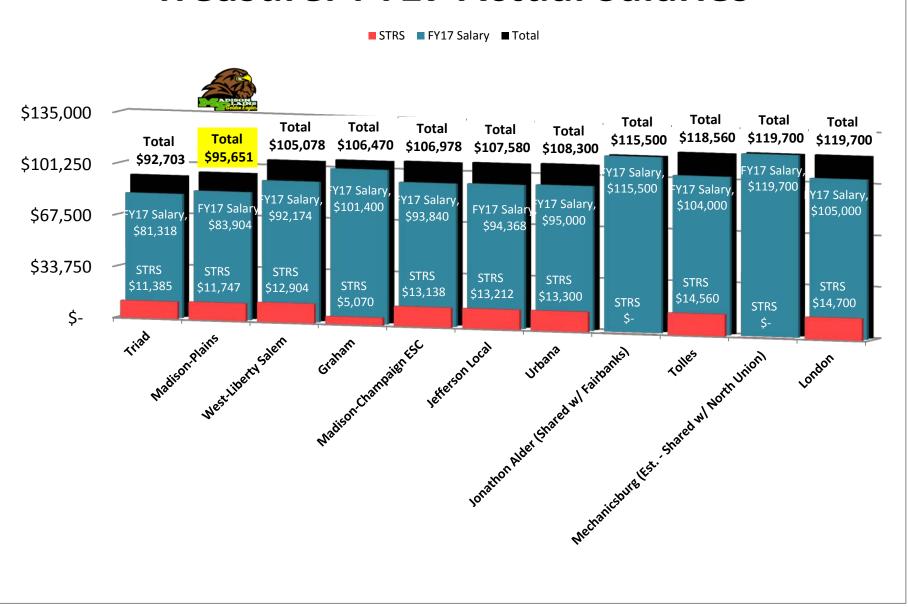

# Superintendent FY17 Actual Salaries





#### **Treasurer FY17 Actual Salaries**







# High School Principal FY17 Actual Salaries



# **Assistant High School Principal FY17 Actual Salaries**



# Elementary School Principal FY17 Actual Salaries





# Director of Curriculum FY17 Actual Salaries



# Director of Special Education FY17 Actual Salaries



# Athletic Director FY17 Actual Salaries





# **Teachers FY17 Average Salary Schedule Amount - Bachelors**

BA



# Teachers FY17 Average Salary Schedule Amount - BA150

■ BA150



# **Teachers FY17 Average Salary Schedule Amount - Masters**

Masters



# Teachers FY17 Average Salary Schedule Amount - MA+15

■ MA+15



# Teachers FY17 Average Salary Schedule Amount - MA+30

■ MA+30



# Teachers FY17 Average Salary Schedule Amount - Overall

Overall