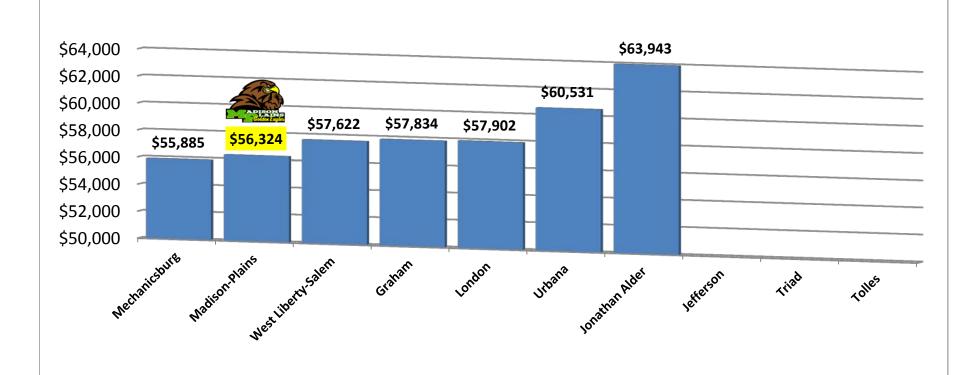

# Superintendent FY17 Actual Salaries





#### **Treasurer FY17 Actual Salaries**







# High School Principal FY17 Actual Salaries



# **Assistant High School Principal FY17 Actual Salaries**



# Elementary School Principal FY17 Actual Salaries





# Director of Curriculum FY17 Actual Salaries



# Director of Special Education FY17 Actual Salaries



# Athletic Director FY17 Actual Salaries





# **Teachers FY17 Average Salary Schedule Amount - Bachelors**

BA



# Teachers FY17 Average Salary Schedule Amount - BA150

■ BA150



# **Teachers FY17 Average Salary Schedule Amount - Masters**

Masters



# Teachers FY17 Average Salary Schedule Amount - MA+15

■ MA+15



# Teachers FY17 Average Salary Schedule Amount - MA+30

■ MA+30



# Teachers FY17 Average Salary Schedule Amount - Overall

Overall