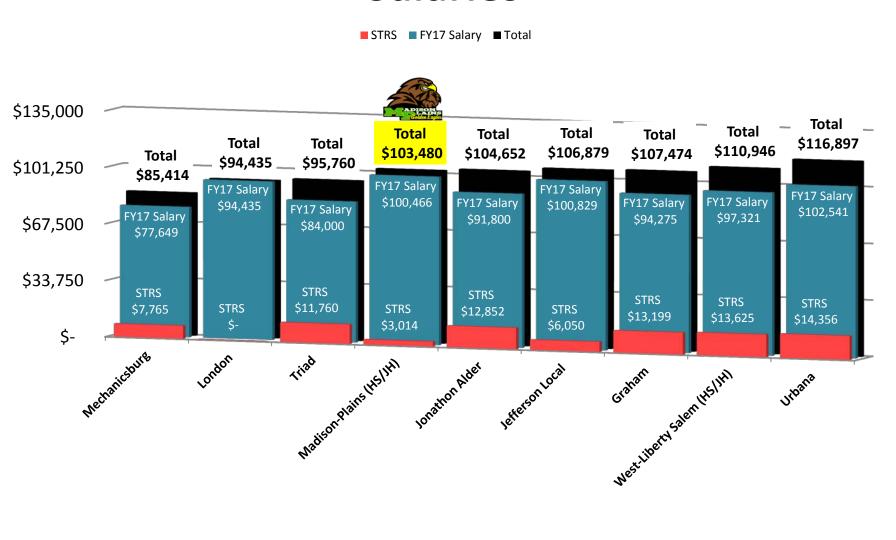

# Superintendent FY17 Actual Salaries





#### **Treasurer FY17 Actual Salaries**







# High School Principal FY17 Actual Salaries



# **Assistant High School Principal FY17 Actual Salaries**



# Elementary School Principal FY17 Actual Salaries





# Director of Curriculum FY17 Actual Salaries



# Director of Special Education FY17 Actual Salaries



# Athletic Director FY17 Actual Salaries





# **Teachers FY17 Average Salary Schedule Amount - Bachelors**

BA



# Teachers FY17 Average Salary Schedule Amount - BA150

■ BA150



# **Teachers FY17 Average Salary Schedule Amount - Masters**

Masters



# Teachers FY17 Average Salary Schedule Amount - MA+15

■ MA+15



# Teachers FY17 Average Salary Schedule Amount - MA+30

■ MA+30



# Teachers FY17 Average Salary Schedule Amount - Overall

Overall