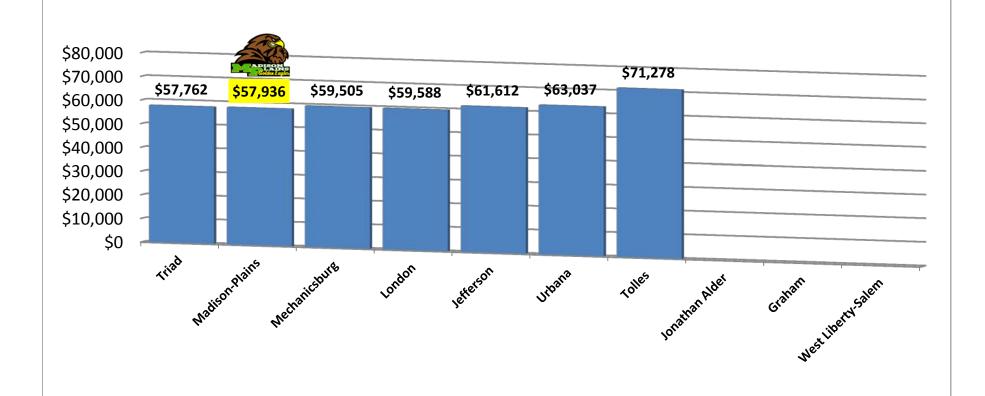

# Superintendent FY17 Actual Salaries





#### **Treasurer FY17 Actual Salaries**







# High School Principal FY17 Actual Salaries



# **Assistant High School Principal FY17 Actual Salaries**



# Elementary School Principal FY17 Actual Salaries





# Director of Curriculum FY17 Actual Salaries



# Director of Special Education FY17 Actual Salaries



# Athletic Director FY17 Actual Salaries





# **Teachers FY17 Average Salary Schedule Amount - Bachelors**

BA



# Teachers FY17 Average Salary Schedule Amount - BA150

■ BA150



# **Teachers FY17 Average Salary Schedule Amount - Masters**

Masters



# Teachers FY17 Average Salary Schedule Amount - MA+15

■ MA+15



# Teachers FY17 Average Salary Schedule Amount - MA+30

■ MA+30



# Teachers FY17 Average Salary Schedule Amount - Overall

Overall