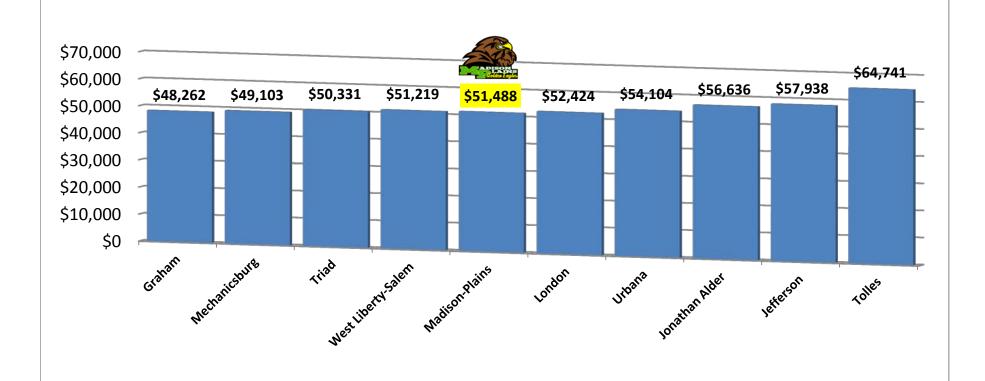

# Superintendent FY17 Actual Salaries





#### **Treasurer FY17 Actual Salaries**







# High School Principal FY17 Actual Salaries



# **Assistant High School Principal FY17 Actual Salaries**



# Elementary School Principal FY17 Actual Salaries





# Director of Curriculum FY17 Actual Salaries



# Director of Special Education FY17 Actual Salaries



# Athletic Director FY17 Actual Salaries





# **Teachers FY17 Average Salary Schedule Amount - Bachelors**

BA



# Teachers FY17 Average Salary Schedule Amount - BA150

■ BA150



# **Teachers FY17 Average Salary Schedule Amount - Masters**

Masters



# Teachers FY17 Average Salary Schedule Amount - MA+15

■ MA+15



# Teachers FY17 Average Salary Schedule Amount - MA+30

■ MA+30



# Teachers FY17 Average Salary Schedule Amount - Overall

Overall