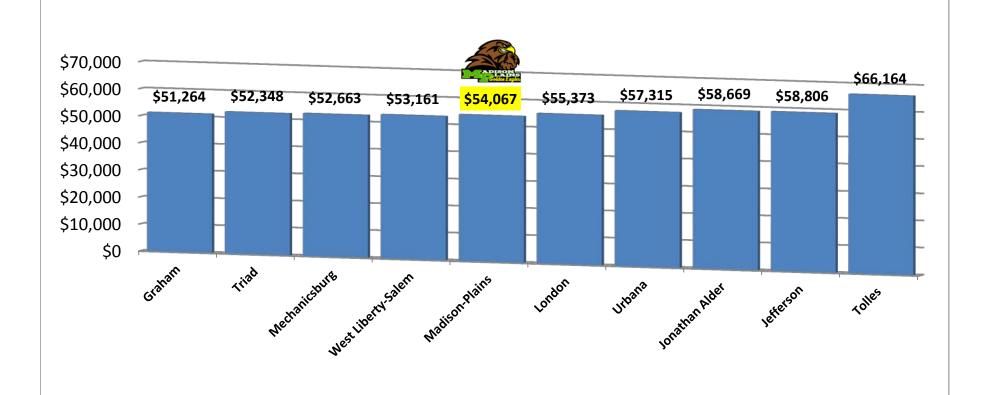

Y17 Actual Salaries





#### **Treasurer FY17 Actual Salaries**







# High School Principal FY17 Actual Salaries



# **Assistant High School Principal FY17 Actual Salaries**



# Elementary School Principal FY17 Actual Salaries





# Director of Curriculum FY17 Actual Salaries



# Director of Special Education FY17 Actual Salaries



# Athletic Director FY17 Actual Salaries





# **Teachers FY17 Average Salary Schedule Amount - Bachelors**

BA



# Teachers FY17 Average Salary Schedule Amount - BA150

■ BA150



# **Teachers FY17 Average Salary Schedule Amount - Masters**

Masters



# Teachers FY17 Average Salary Schedule Amount - MA+15

■ MA+15



# Teachers FY17 Average Salary Schedule Amount - MA+30

■ MA+30



# Teachers FY17 Average Salary Schedule Amount - Overall

Overall