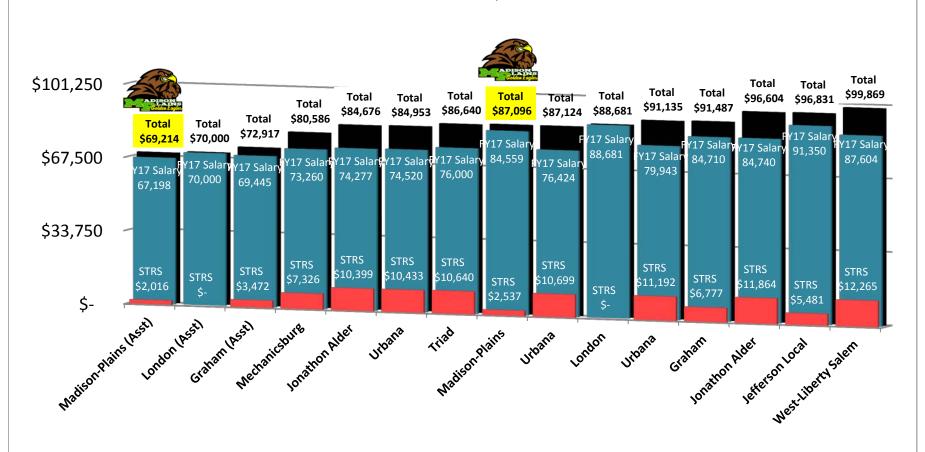

# Superintendent FY17 Actual Salaries





#### **Treasurer FY17 Actual Salaries**







# High School Principal FY17 Actual Salaries



# **Assistant High School Principal FY17 Actual Salaries**



# Elementary School Principal FY17 Actual Salaries





# Director of Curriculum FY17 Actual Salaries



# Director of Special Education FY17 Actual Salaries



# Athletic Director FY17 Actual Salaries





# **Teachers FY17 Average Salary Schedule Amount - Bachelors**

BA



# Teachers FY17 Average Salary Schedule Amount - BA150

■ BA150



# **Teachers FY17 Average Salary Schedule Amount - Masters**

Masters



# Teachers FY17 Average Salary Schedule Amount - MA+15

■ MA+15



# Teachers FY17 Average Salary Schedule Amount - MA+30

■ MA+30



# Teachers FY17 Average Salary Schedule Amount - Overall

Overall