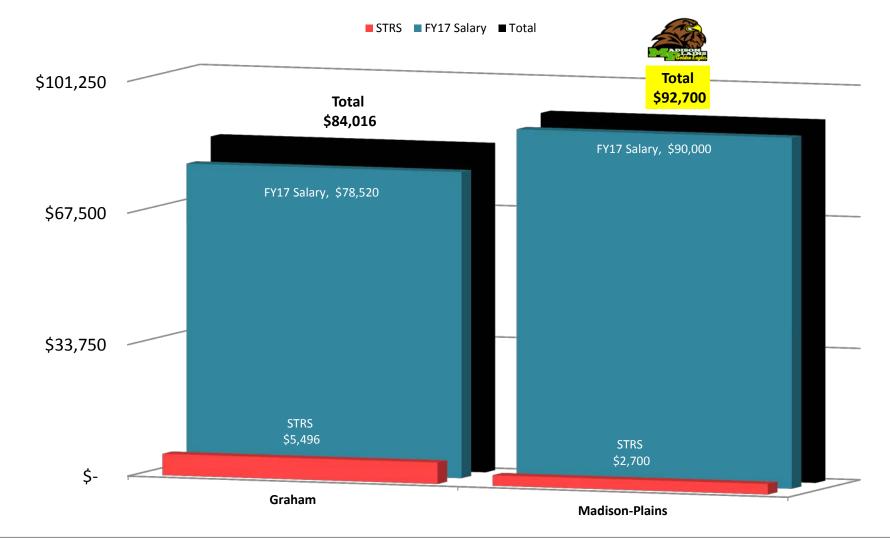

# Superintendent FY17 Actual Salaries





#### **Treasurer FY17 Actual Salaries**







# High School Principal FY17 Actual Salaries



# **Assistant High School Principal FY17 Actual Salaries**



# Elementary School Principal FY17 Actual Salaries





# Director of Curriculum FY17 Actual Salaries



# Director of Special Education FY17 Actual Salaries



# Athletic Director FY17 Actual Salaries





# **Teachers FY17 Average Salary Schedule Amount - Bachelors**

BA



# Teachers FY17 Average Salary Schedule Amount - BA150

■ BA150



# **Teachers FY17 Average Salary Schedule Amount - Masters**

Masters



# Teachers FY17 Average Salary Schedule Amount - MA+15

■ MA+15



# Teachers FY17 Average Salary Schedule Amount - MA+30

■ MA+30



# Teachers FY17 Average Salary Schedule Amount - Overall

Overall