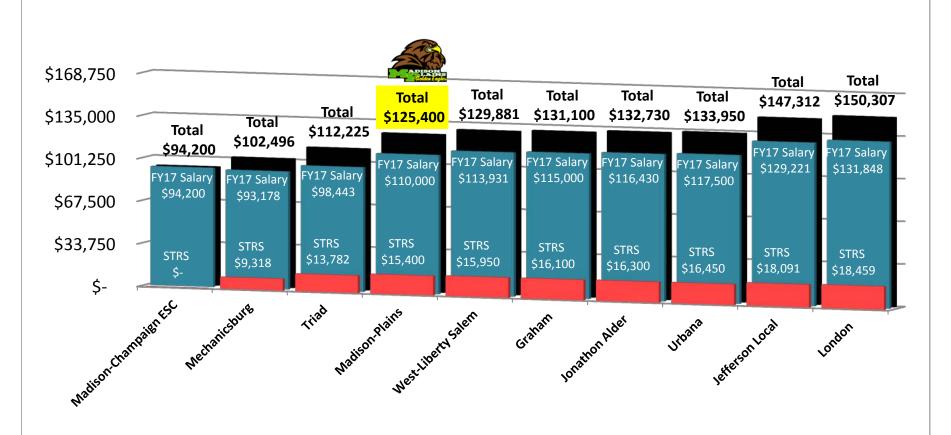

# Superintendent FY17 Actual Salaries





#### **Treasurer FY17 Actual Salaries**







# High School Principal FY17 Actual Salaries



# **Assistant High School Principal FY17 Actual Salaries**



# Elementary School Principal FY17 Actual Salaries





# Director of Curriculum FY17 Actual Salaries



# Director of Special Education FY17 Actual Salaries



# Athletic Director FY17 Actual Salaries





# **Teachers FY17 Average Salary Schedule Amount - Bachelors**

BA



# Teachers FY17 Average Salary Schedule Amount - BA150

■ BA150



# **Teachers FY17 Average Salary Schedule Amount - Masters**

Masters



# Teachers FY17 Average Salary Schedule Amount - MA+15

■ MA+15



# Teachers FY17 Average Salary Schedule Amount - MA+30

■ MA+30



# Teachers FY17 Average Salary Schedule Amount - Overall

Overall