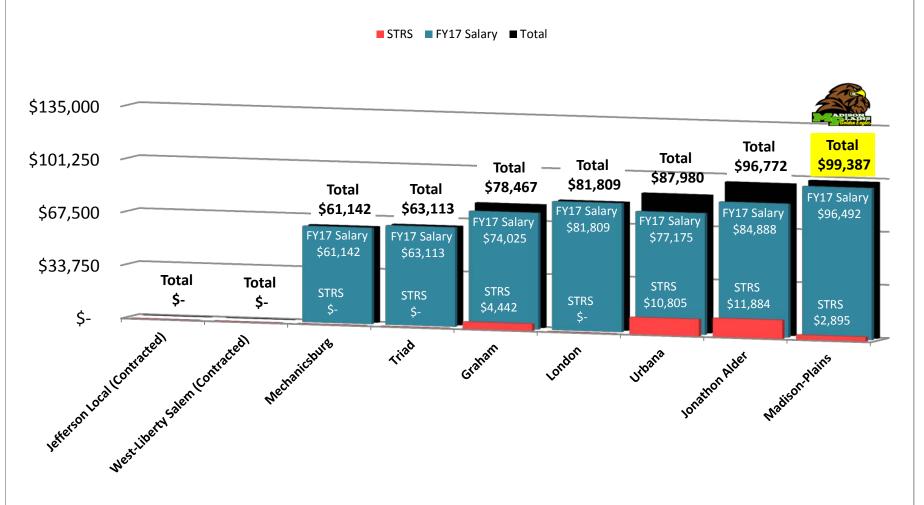

# Superintendent FY17 Actual Salaries





#### **Treasurer FY17 Actual Salaries**







# High School Principal FY17 Actual Salaries



# **Assistant High School Principal FY17 Actual Salaries**



# Elementary School Principal FY17 Actual Salaries





# Director of Curriculum FY17 Actual Salaries



# Director of Special Education FY17 Actual Salaries



# Athletic Director FY17 Actual Salaries





# **Teachers FY17 Average Salary Schedule Amount - Bachelors**

BA



# Teachers FY17 Average Salary Schedule Amount - BA150

■ BA150



# **Teachers FY17 Average Salary Schedule Amount - Masters**

Masters



# Teachers FY17 Average Salary Schedule Amount - MA+15

■ MA+15



# Teachers FY17 Average Salary Schedule Amount - MA+30

■ MA+30



# Teachers FY17 Average Salary Schedule Amount - Overall

Overall